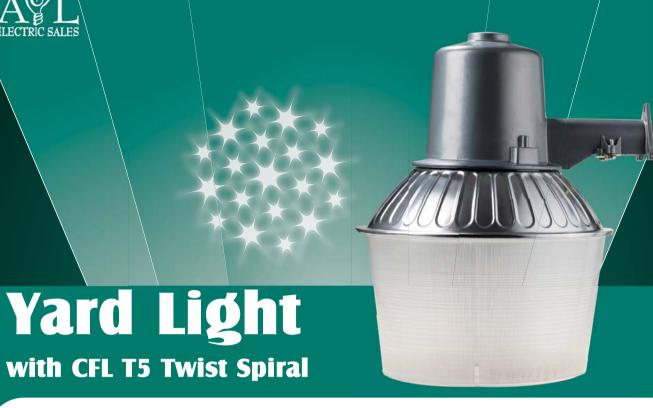

## TOMORROW'S LIGHTING FOR A GREENER PLANET

Ready to Install

Photocontrol & Lamp Included

High impact 12"open bottom acrylic reflector

delivers wide area lighting

Photoelectric control for automatic dusk to dawn

operation

Precision die-cut aluminum housing

Long Life Energy Saving Lamp included

Fluted, formed specular aluminum reflector

fastened to main housing for secure fit

Medium-base screw shell socket with spring

loaded center contact

| NO. H11001          |                                                                                                        |
|---------------------|--------------------------------------------------------------------------------------------------------|
| Dimension           | 12"(with PS Cover)                                                                                     |
| <b>Light Source</b> | CFL 120V 85W 6500K                                                                                     |
| Control             | Photocell                                                                                              |
| Material            | Diffuser is made of transparent PMMA, with higher light transmittance and good mechanical performance. |
| Finish              | grey                                                                                                   |
| Base                | E39                                                                                                    |
| Application         | For park, square, residential area and colleges.                                                       |